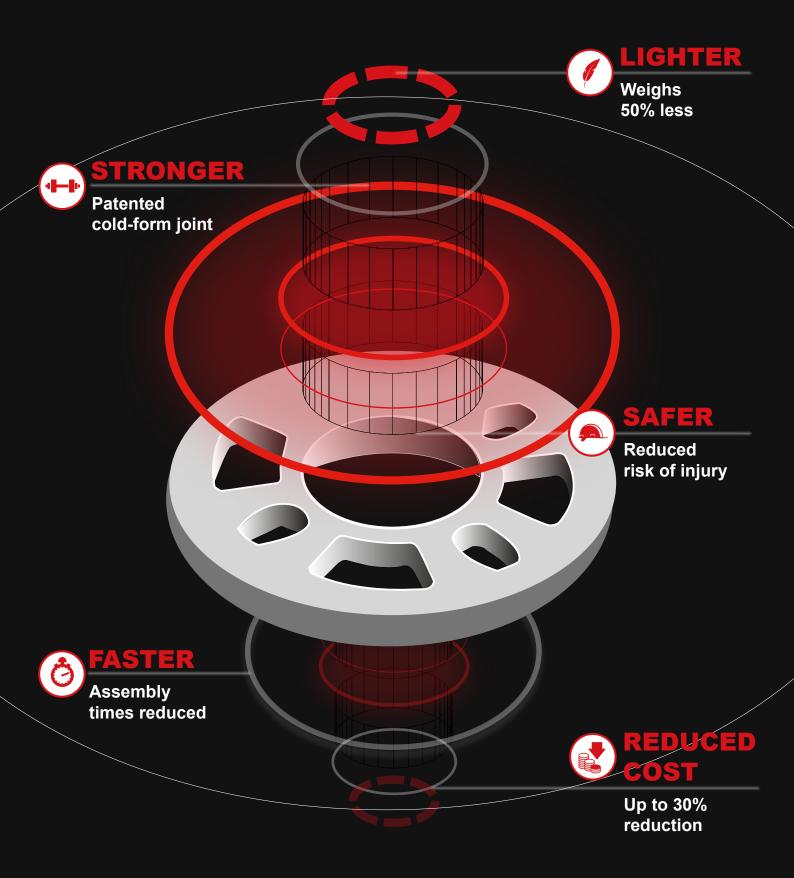

#### **STRONGER**

Patented cold-form joint provides 100% improved load capacity over welded aluminium joints

#### **LIGHTER**

Constructed from high strength aluminium alloy. Instant HD system weighs 50% less than comparable steel systems

#### **FASTER**

Reduced component weights and a lower volume of components means assembly times can be reduced by over 20%

### **SAFER**

Lighter components reduce the risk of injury and long term physical strain on workers

#### REDUCED COST

Up to 30% reduction in labour, transport and storage costs